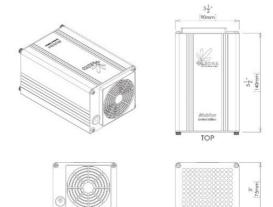

The **SONA Mobion** works with a special filter that needs to be replaced periodically to deliver long-term top performance.

Measuring  $90 \text{mm} \times 75 \text{mm} \times 140 \text{mm} (3.5" \times 3" \times 5.5")$  with solid aluminum body construction, it is the most durable and most heavy-duty portable air purification system on the market for everyday use and outstanding performance.

# SPECIFICATIONS Dimensions:

BACK

| Air Flow Capacity     | Up to 8.4 CMH (5 CFM)            |
|-----------------------|----------------------------------|
| Housing Material      | Aluminum (Anodized)              |
| Weight                | 871 g (1.8 lbs.)                 |
| Operating Temperature | -30° ~ 70°C (-22° ~ 158°F)       |
| Voltage               | 12 VDC                           |
| Power Consumption     | 2.76 Watts; Fan: 1.68 Watts Max. |

FRONT

| Current Draw       | 23 mA Fan: 14 mA Max.                                           |
|--------------------|-----------------------------------------------------------------|
| Internal Fuse      | None                                                            |
| SONA Cell Quantity | 1 or 2                                                          |
| SONA Cell Material | Glass and Stainless Steel                                       |
| SONA Cell Size     | 40mm (1-5/8")                                                   |
| Dimension          | 90mm (W) x 75mm (H) x 140mm (D)<br>3.5" (W) x 3" (H) x 5.5" (D) |