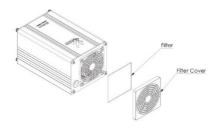

## REPLACING FILTER

Replacing the filter is a very important practice in keeping the **SONA Mobion** in top-notch performance. Three (3) filters are included with your purchase. Replace the filter as often as needed or at least once per month. Please contact Healthy Spaces to purchase additional filters.

# How to replace the filter.

- Pull open the filter cover located at the back of the SONA Mobion.
- 2. Remove the old filter and replace with new one.
- 3. Snap the filter cover back in place.